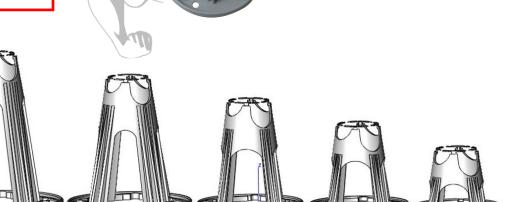

REBAR\*
SUPPORT PRODUCTS

Simply the best, strongest grade chair with base in the industry.

| ITEM     | HEIGHT  | MAX BAR | PCS/BOX | BOXES/PALLET |
|----------|---------|---------|---------|--------------|
| PCGCB200 | 1.5"-2" | #8      | 100     | 55           |
| PCGCB300 | 2.5"-3" | #8      | 100     | 36           |
| PCGCB400 | 3.5"-4" | #8      | 100     | 24           |
| PCGCB500 | 4.5"-5" | #8      | 100     | 28           |
| PCGCB600 | 5.5"-6" | #8      | 100     | 24           |

## **Grade Chair With Base**

- Primary use is for slab on grade use.
- Each chair can be used for 2 different height applications.
- Manufactured from Polymeric Carbon ABS Plastic
- Works well with up to #8 rebar
- Internal testing: minimum failure 947 pound, maximum failure 1,280 pounds
- Meets or exceeds requirements of CRSI Class 1 Bar Support
- Plastic tangs on the top help secure if used with wire-mesh, break away when used with rebar.