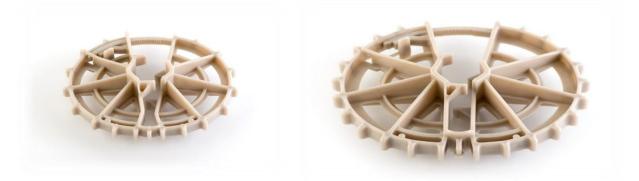

**LOCKING SPACER WHEEL** are made to lock onto multiple rebar sizes from a #3 bar to a #6 bar. The points around the wheel create a minimal surface touch around the bar when it is installed, and our zip locking system holds the bar tightly in place to eliminate any chance of sliding. The Locking Wheel can be used for many concrete jobs and work such as precast strucutres, vaults, slabs and frames, foundations, bridges, and much more.