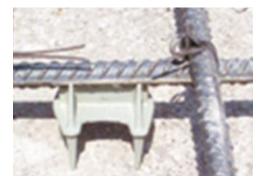

Ideal For: concrete slabs, precast, tilt-up, parking decks

- Available in 4 leg and 6 leg design
- Maximum bar size #11
- Weight carrying capacity: 4 leg (600 pounds), 6 leg (800 pounds)
- Strong and stable because same axis has 2 points for bar support