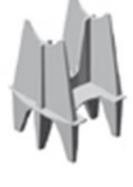

Ideal For: concrete slabs, precast, tilt-up, parking decks

- Available in 4 leg and 6 leg design
- Maximum bar size #11
- Weight carrying capacity: 4 leg (600 pounds), 6 leg (800 pounds)
- Strong and stable because same axis has 2 points for bar support

## 4 LEG H-CHAIR

| Item #  | Cover | Bag Count |
|---------|-------|-----------|
| SH150-4 | 1.5″  | 400       |
| SH200-4 | 2.0"  | 300       |
| SH250-4 | 2.5″  | 250       |
| SH300-4 | 3.0"  | 225       |
| SH350-4 | 3.5″  | 200       |
| SH400-4 | 4.0"  | 150       |

## 6 LEG H-CHAIR

| ì | Item # | Cover | Bag Count |
|---|--------|-------|-----------|
| į | SH450  | 4.5″  | 90        |
| 4 | SH500  | 5.0:  | 70        |
|   | SH550  | 5.5″  | 70        |
| 1 | SH600  | 6.0″  | 70        |