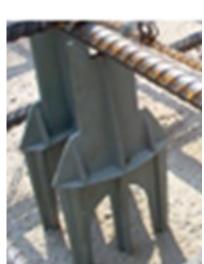

Ideal For: concrete slabs, precast, tilt-up, parking decks

- Available in 4 leg and 6 leg design
- Maximum bar size #11
- Weight carrying capacity: 4 leg (600 pounds), 6 leg (800 pounds)
- Strong and stable because same axis has 2 points for bar support

## 4 LEG H-CHAIR

| Item #  | Cover | Bag Count |
|---------|-------|-----------|
| SH150-4 | 1.5″  | 400       |
| SH200-4 | 2.0"  | 300       |
| SH250-4 | 2.5″  | 250       |
| SH300-4 | 3.0"  | 225       |
| SH350-4 | 3.5″  | 200       |
| SH400-4 | 4.0"  | 150       |

## 6 LEG H-CHAIR

| ì | Item # | Cover | Bag Count |
|---|--------|-------|-----------|
| į | SH450  | 4.5″  | 90        |
| 4 | SH500  | 5.0:  | 70        |
|   | SH550  | 5.5″  | 70        |
| 1 | SH600  | 6.0″  | 70        |