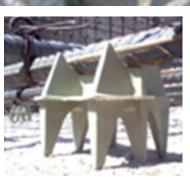

Ideal For: concrete slabs, precast, tilt-up, parking decks

- Available in 4 leg and 6 leg design
- Maximum bar size #11
- Weight carrying capacity: 4 leg (600 pounds), 6 leg (800 pounds)
- Strong and stable because same axis has 2 points for bar support

## 4 LEG H-CHAIR

| Item #  | Cover | Bag Count |
|---------|-------|-----------|
| SH150-4 | 1.5″  | 400       |
| SH200-4 | 2.0"  | 300       |
| SH250-4 | 2.5″  | 250       |
| SH300-4 | 3.0"  | 225       |
| SH350-4 | 3.5″  | 200       |
| SH400-4 | 4.0"  | 150       |

## 6 LEG H-CHAIR

| ì | Item # | Cover | Bag Count |
|---|--------|-------|-----------|
| į | SH450  | 4.5″  | 90        |
| 4 | SH500  | 5.0:  | 70        |
|   | SH550  | 5.5″  | 70        |
| 1 | SH600  | 6.0″  | 70        |