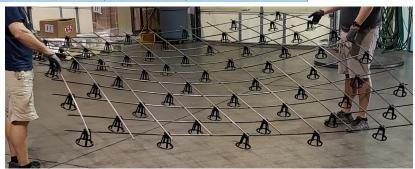

## Designed For The Specific Needs Of 3/8" FRP Rebar

## NOT INTENDED FOR USE WITH HYRDOPHILIC BAR

- Made from poly carbonate plastic for higher strength.
- Patent pending design
- Meets or exceeds requirements of CRSI Class 1 Bar Support
- Primary use is for slab on grade but also works well for foundation footer construction
- Secures the intersect, replacing the need to tie wire
- Concrete fills the chair's void, anchoring the chair to grade