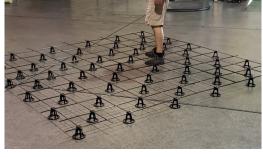

## NOT INTENDED FOR USE WITH HYRDOPHILIC BAR

- Made from poly carbonate plastic for higher strength.
- Patent pending design
- Meets or exceeds requirements of CRSI Class 1 Bar Support
- Primary use is for slab on grade but also works well for foundation footer construction
- Secures the intersect, replacing the need to tie wire
- Concrete fills the chair's void, anchoring the chair to grade

Give it a lift